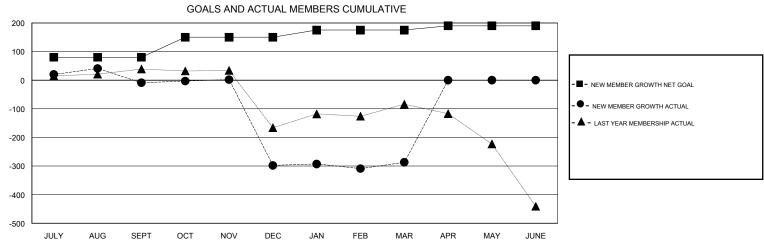

## MONTHLY MEMBERSHIP PROGRESS REPORT

District 317 E

Results as of: 3/31/2017

| DROPPED CLUBS: 7  DROPPED MEMBERS |            | 29 CLUBS OF 58 ADDED 1 OR MORE<br>NEW MEMBERS | GENDER DISTRI<br>MALE<br>FEMALE    | BUTION<br>1,518 (74.70%)<br>514 (25.30%) |     |
|-----------------------------------|------------|-----------------------------------------------|------------------------------------|------------------------------------------|-----|
| DECEASED                          | 2          | CLICK HERE FOR CHAIL ATIVE                    | TOTAL FAMILY UNIT MEMBERS          |                                          | 804 |
| CLUB CANCELLED OTHER              | 236<br>195 | CLICK HERE FOR CUMULATIVE  MEMBERSHIP DATA    | FAMILY MEMBERS PAYING HALF 48 DUES |                                          | 484 |
| TOTAL                             | 433        |                                               |                                    |                                          |     |