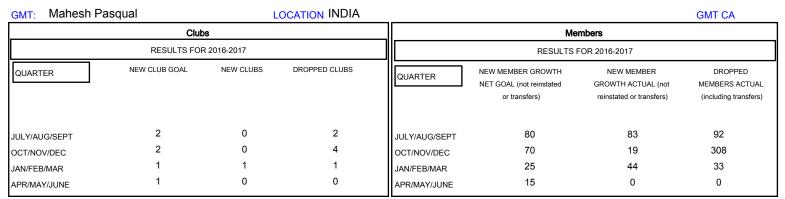

## MONTHLY MEMBERSHIP PROGRESS REPORT

District 317 E

Results as of: 3/31/2017

| DROPPED CLUBS: 7  DROPPED MEMBERS |            | 29 CLUBS OF 58 ADDED 1 OR MORE<br>NEW MEMBERS | GENDER DISTRI<br>MALE<br>FEMALE    | BUTION<br>1,518 (74.70%)<br>514 (25.30%) |     |
|-----------------------------------|------------|-----------------------------------------------|------------------------------------|------------------------------------------|-----|
| DECEASED                          | 2          | CLICK HERE FOR CHAIL ATIVE                    | TOTAL FAMILY UNIT MEMBERS          |                                          | 804 |
| CLUB CANCELLED OTHER              | 236<br>195 | CLICK HERE FOR CUMULATIVE  MEMBERSHIP DATA    | FAMILY MEMBERS PAYING HALF 48 DUES |                                          | 484 |
| TOTAL                             | 433        |                                               |                                    |                                          |     |