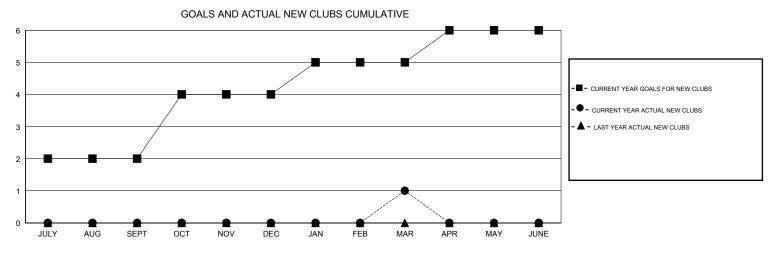

## MONTHLY MEMBERSHIP PROGRESS REPORT

District 317 E

Results as of: 3/31/2017

| DROPPED CLUBS: 7  DROPPED MEMBERS |            | 29 CLUBS OF 58 ADDED 1 OR MORE<br>NEW MEMBERS | GENDER DISTRI<br>MALE<br>FEMALE    | BUTION<br>1,518 (74.70%)<br>514 (25.30%) |     |
|-----------------------------------|------------|-----------------------------------------------|------------------------------------|------------------------------------------|-----|
| DECEASED                          | 2          | CLICK HERE FOR CHAIL ATIVE                    | TOTAL FAMILY UNIT MEMBERS          |                                          | 804 |
| CLUB CANCELLED OTHER              | 236<br>195 | CLICK HERE FOR CUMULATIVE  MEMBERSHIP DATA    | FAMILY MEMBERS PAYING HALF 48 DUES |                                          | 484 |
| TOTAL                             | 433        |                                               |                                    |                                          |     |